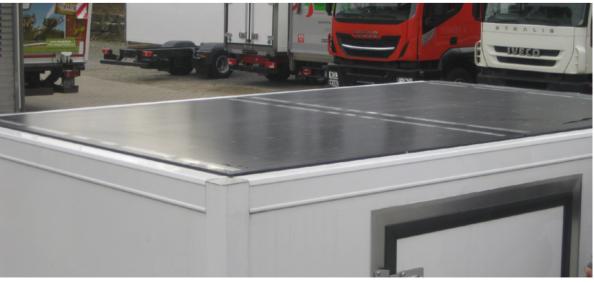

running and feeds all the hydraulic functions including the scissor. To extend the autonomy on the tarmac and to produce your own energy during operation to optionally available solar

Fully electrical cooling unit

For additional battery charge: solar panels on vehicle's roof