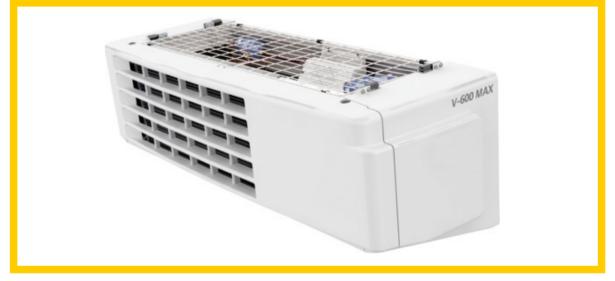

Fully electrical cooling unit

For additional battery charge: solar panels on vehicle's roof